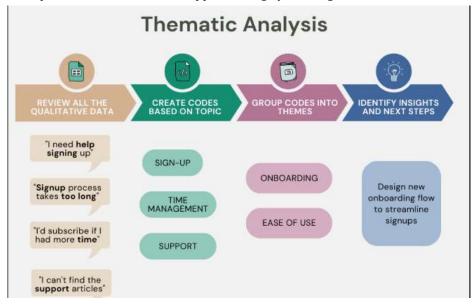

ability study goes past knowing quick issues to light iterative plan inspections. The detections add to the reiterative plan procedure by suggesting modifications to be tried in resulting suitability cycles. This reiterative practice assurances that client input is efficiently integrated into the continuous progression cycle, hopeful consistent development.

#### **Client Driven Cycles:**

Suggestions got from suitability study focus on client driven emphases, accentuating promotions that line up with customer inclinations and assumptions. By zeroing in on the client experience, the reiterative plan procedure income to make transportation android requests that are useful as well as natural, decreasing the hope to learn and acquaint for customers and supplementing by and large fulfilment.





# International Research Journal of Modernization in Engineering Technology and Science (Peer-Reviewed, Open Access, Fully Refereed International Journal)

Volume:06/Issue:04/April-2024

**Impact Factor- 7.868** 

www.irjmets.com

#### Feedback and Iterative Improvement

In the area of transportation android applications, the schemes for client censure variety and their combination into reiterative application improvements assume a crucial part in mouldings a lively and client driven development cycle. The communication includes a continual circle of promise, information variety, study, and modification, assuring that client meetings teach and drive the growth concerning the application.

#### **Client Input Assortment Components:**

The most vital stage in this reiterative development